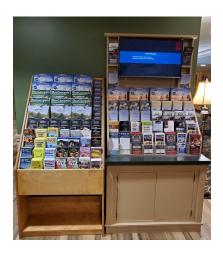

Tuscarawas County CVB – Zones 1 & 2 (2 Slots)

Wayne County CVB – Zones 1 & 2 (2 Slots)

William McKinley Birthplace Museum – Zone 2

Wine Growers of the Grand River Valley – Zones 1 & 2

Our brochure rack (left) at The Lodge at Geneva-on-the-Lake